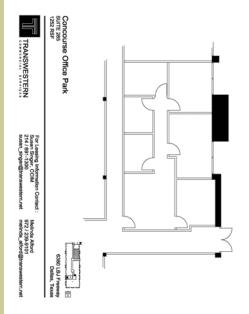

### SUITE FEATURES

- 1,252 Rentable Square Feet
- Three window offices, two interior offices, kitchen/break and reception
- Recently Re-painted and updated
- Efficient space usage