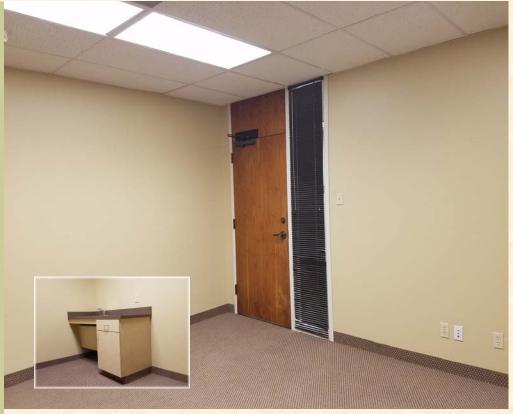

### SUITE FEATURES

- 1,252 Rentable Square Feet
- Three window offices, two interior offices, kitchen/break and reception
- Recently Re-painted and updated
- Efficient space usage